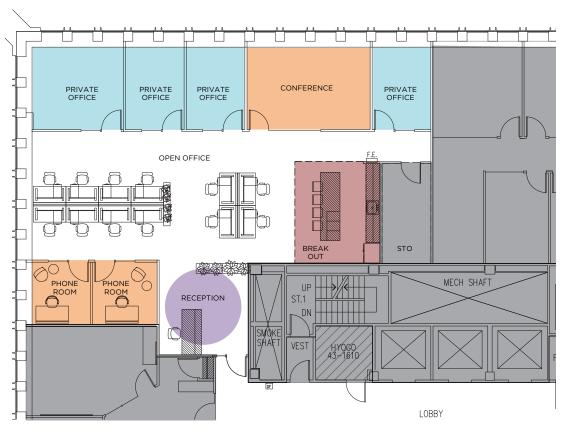

## **SUITE 4305**

3,721 SF • Speculative • Rent Ready Improvements • Available Now

| PROGRAM SUMMARY       |       |
|-----------------------|-------|
| PRIVATE OFFICE        | 4     |
| OPEN OFFICE           | 12    |
| TOTAL SEAT COUNT      | 16    |
| Conference Room - Med | 1     |
| PHONE ROOM            | 2     |
| RECEPTION             | 1     |
| KITCHENETTE/CAFE      | 1     |
| STORAGE               | 1     |
| TOTAL SF              | 3,721 |
| TOTAL SF/OCCUPANTS    | 233   |

## LEGEND

ARRIVAL

CONFERENCE ROOM/ PHONE ROOM

OFFICES

WORK ROOM

COLLAB/GATHER

BREAK OUT AREA

KEY PLAN