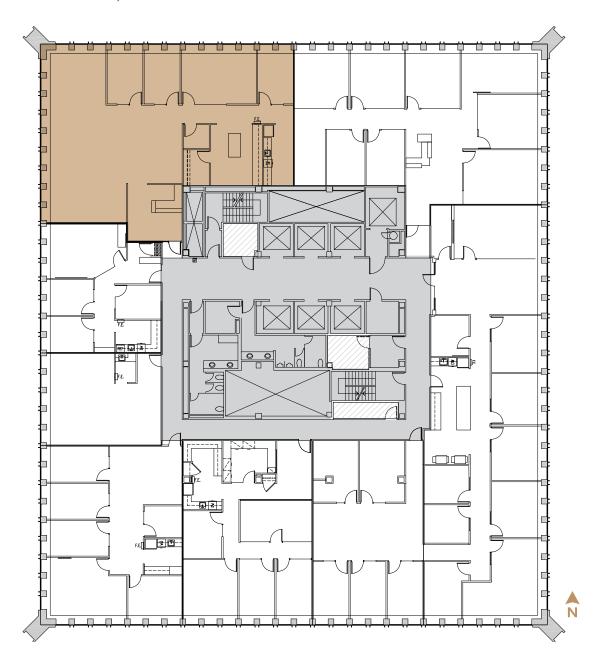

## LEGEND

ARRIVAL

CONFERENCE ROOM/ PHONE ROOM

OFFICES

WORK ROOM

COLLAB/GATHER

BREAK OUT AREA

KEY PLAN